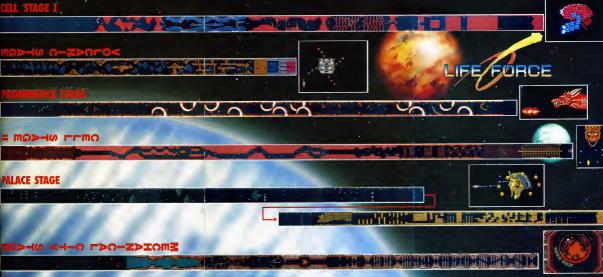

## LIFE FORCE

## CELL STAGE I

This game is more challenging than we indicated in our review a few issues ago. Sd. by popular demand, here are more tracing in item the worlds of Zelos In the first of any, this we Viper ancounters rapidly growing while, float ing particles and other align orderate.

## VOLCANIC STAGE

The viewpoint changes in this stege but the mission continues. Exploding rocks and velocinic dobris come at you at high speeds. Dodge these 'destructive elements, eliminate what you can, and then meet the evil intruder.

## **PROMINENCE STAGE**

The menecing Phoenix, Spit Bells and Fire Spheres meke this stage incredibly challenging for the Vic Viper. Be careful and take out as meny enamies as you can.

## **CELL STAGE I**

The action starts to really speed up halfway through this stage. Con't blink or your ship will careen into the walls of the nerrow passage. Also, <u>get\_result\_for</u> the emazing Gigal

## PALACE STAGE

A large number of moving objects and a lot of enemy fire make the ancient palace of the Star Lattice a challenging stage. Extra speed and quick manuevaring are important here.

## MECHANICAL STAGE

This stage lies in the heart of Zelosi First you'll encounter Crystal Balls. Later, the huge floating Amkarkhand Haads will edd extra challange to this already difficult stage.

## **CELL STAGE I**